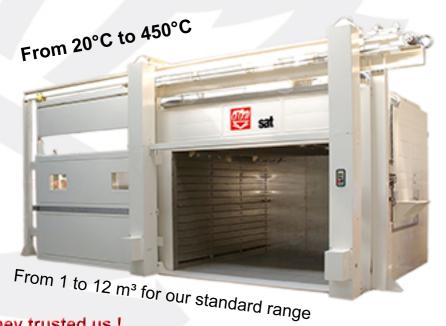

## Compo - SAT Range

- Heat your parts faster with the best heat distribution throughout the work chamber
- Designed for a temperature uniformity up to +/-2°C
- Comply with the most severe standards: BAC 5621, AMS 2750, Nadcap (...)
- Save your energy consumption with SAT's best designed oven insulation
- Heavy & quality construction for a reduced maintenance
- Vaccum and air pressure systems for an optimised production

### Standardized & tailored- made conceptions